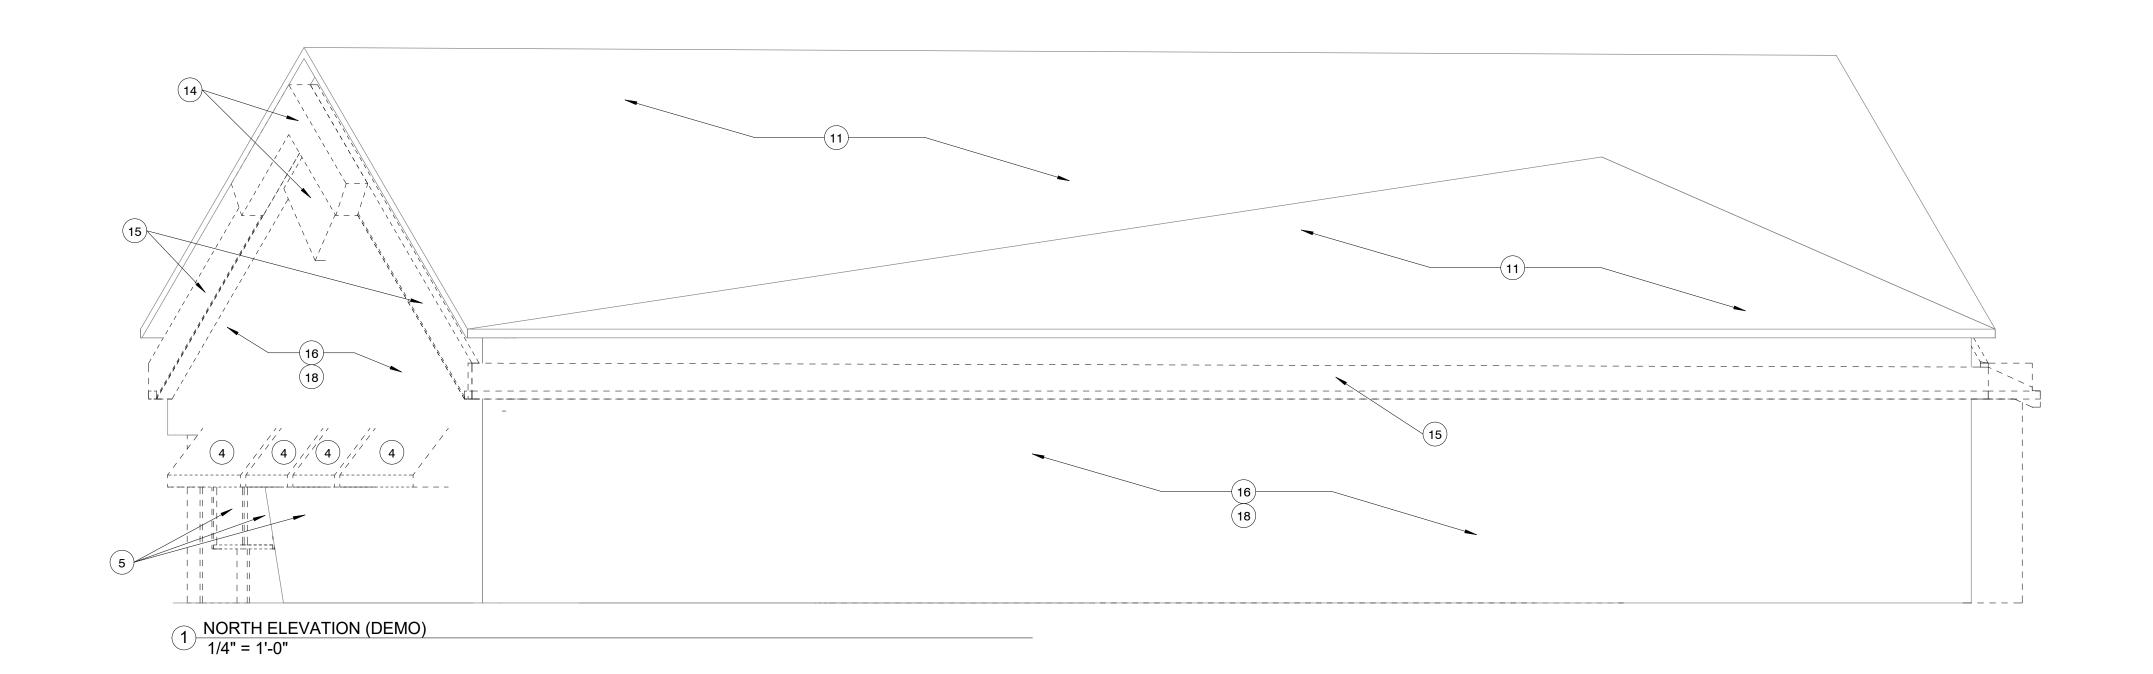

  10 DEMOLISH EXISTING SOFFITS AND/OR BULKHEADS AT CEILINGS. COORDINATE DEMOLITION WITH STRUCTURAL, MECHANICAL, ELECTRICAL AND PLUMBING
- 11 DEMOLISH EXISTING ASPHALT SHINGLE ROOF SYSTEM DOWN TO EXISTING SHEATHING. DEMOLISH ALL ROOF INSULATION. SEE UNIT PRICES. COORDINATE DEMOLITION WITH STRUCTURAL, MECHANICAL, ELECTRICAL AND PLUMBING
- DEMOLITION.

  12 DEMOLISH EXISTING FASCIA, SOFFIT AND GUTTER.
- 13 DEMOLISH EXISTING WALLS AND ROOF AT THIS ADDITION. COORDINATE DEMOLITION WITH STRUCTURAL, MECHANICAL, ELECTIRCAL AND PLUMBING DEMOLITION.
- 14 DEMOLISH VINYL DECORATION AT GABLE ENDS OF ROOF.
- 15 DEMOLISH ALL VINYL SOFFIT AND FASCIA AT GABLE ENDS AND AT ALL EAVES.
   16 DEMOLISH EXTERIOR VINYL SIDING SYSTEM DOWN TO EXISTING SHEATHING.
- COORDINATE DEMOLITION WITH MECHANICAL, ELECTRICAL AND PLUMBING DEMOLITION.

  17 DEMOLISH GWB AND EXISTING INSULATION AT ALL EXTERIOR WALLS. COORDINATE
- DEMOLITION WITH STRUCUTRAL, MECHANICAL, ELECTRICAL AND PLUMBING DEMOLITION.
- 18 DEMOLISH FRAMING FOR INSTALLATION OF NEW WINDOWS. COORDINATE DEMOLITION WITH STRUCTURAL, MECAHNICAL, ELECTRICAL AND PLUMBING DEMOLITION.
- 19 DEMOLISH GWB ONLY AT BOTH SIDES OF THIS WALL. COORDINATE DEMOLITION WITH STRUCTURAL, MECHANICAL, ELECTRICAL AND PLUMBING DEMOLITION.
- 20 DEMOLISH EXISTING FLOOR SLAB FOR NEW FOOTINGS. DEMOLISH OR ABANDON OLD FOOTINGS/FOUNDATIONS. COORDINATE DEMOLITION WITH STRUCTURAL, MECAHNICAL, ELECTRICAL AND PLUMBING DEMOLITION.
- 21 DEMOLISH EXISTING ROOF SHEATHING AS SHOWN. COORDINATE DEMOLTION WITH STRUCTURAL, MECHANICAL, ELECTRICAL AND PLUMBING DEMOLITION.
- 22 DEMOLISH EXISTING ALUMINUM STOREFRONT DOORS AND WINDOWS. COORDINATE DEMOLITION WITH STRUCTURAL, MECHANICAL, ELECTRICAL AND PLUMBING
- 23 DEMOLISH EXISTING SLAB FOR NEW MECHANICAL, ELECTRICAL AND PLUMBING WORK. SEE MECHANICAL, ELECTRICAL AND PLUMBING DRAWINGS FOR DETAILS.
- 24 DEMOLISH EXISTING FOOD SERVICE EQUIPMENT. COORDINATE DEMOLITION WITH MECHANICAL, ELECTRICAL AND PLUMBING DEMOLITION.
- 25 DEMOLISH EXISTING COUNTERS AND UPPER AND LOWER CASEWORK.
- 26 DEMOLISH EXISTING DISPLAY CASES.
- 27 DEMOLISH EXISTING WALK IN FREEZERS / COOLERS.28 DEMOLISH EXISTING SEATING AND TABLES.

9 DEMOLISH GWB CEILING. SEE MECHANICAL AND ELECTRICAL DEMOLITION DRAWINGS

DEMOLITION WITH STRUCTURAL, MECHANICAL, ELECTRICAL AND PLUMBING

11 DEMOLISH EXISTING ASPHALT SHINGLE ROOF SYSTEM DOWN TO EXISTING SHEATHING. DEMOLISH ALL ROOF INSULATION. SEE UNIT PRICES. COORDINATE DEMOLITION WITH STRUCTURAL, MECHANICAL, ELECTRICAL AND PLUMBING

16 DEMOLISH EXTERIOR VINYL SIDING SYSTEM DOWN TO EXISTING SHEATHING. COORDINATE DEMOLITION WITH MECHANICAL, ELECTRICAL AND PLUMBING

DEMOLITION WITH STRUCUTRAL, MECHANICAL, ELECTRICAL AND PLUMBING

18 DEMOLISH FRAMING FOR INSTALLATION OF NEW WINDOWS. COORDINATE DEMOLITION WITH STRUCTURAL, MECAHNICAL, ELECTRICAL AND PLUMBING