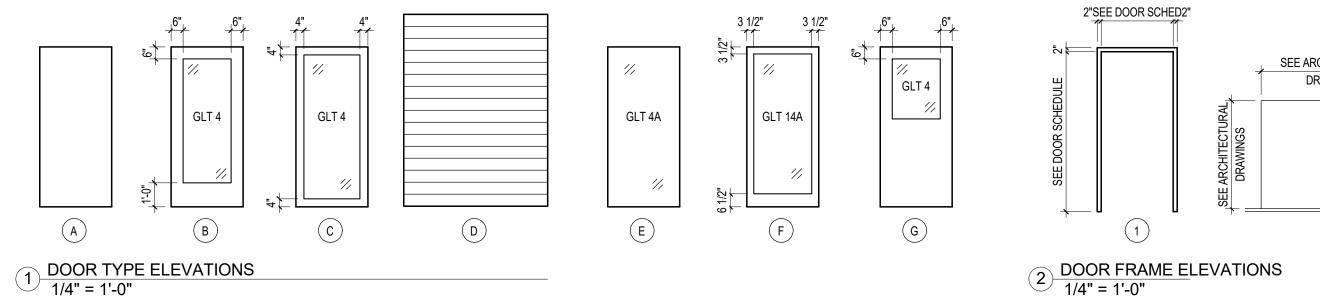

MADISON, WI 53719

PROJECT NO.

Contract No. 8213 / Munis

WALL PARTITION TYPES

|             |     |       |        |      |              |          |      |          |        |           |      | DA- DOOR | SCHEDULE     |                                                                                                            |
|-------------|-----|-------|--------|------|--------------|----------|------|----------|--------|-----------|------|----------|--------------|------------------------------------------------------------------------------------------------------------|
|             |     |       |        | DOOR |              |          | F    | RAME     |        | DETAILS   |      |          |              |                                                                                                            |
| DOOR NUMBER | QTY | WIDTH | HEIGHT |      | LEV MATERIAL | UNDERCUT | ELEV | MATERIAL | HEAD   | JAMB SILL | SILL | LABEL    | HARDWARE SET | COMMENTS                                                                                                   |
| FIRST FLOOR |     |       |        |      |              |          |      |          |        |           |      |          |              |                                                                                                            |
| 100a        | 1/1 | 30/30 | 70     | F    | ALUM         | -        | 1    | ALUM     | _      | -         | _    | _        | AL1          |                                                                                                            |
| 100b        | 1/1 | 30/30 | 70     | F    | ALUM         | -        | 1    | ALUM     | _      | -         | -    | -        | AL1          |                                                                                                            |
| 103         | 1   | 30    | 70     | В    | WD           | -        | 1    | HM       | 3/A720 | 4/A720    | -    | -        | 1A           |                                                                                                            |
| 104A        | 1   | 30    | 70     | Α    | WD           | -        | 1    | HM       | 3/A720 | 4/A720    | -    | -        | 2A           |                                                                                                            |
| 104B        | 1   | 30    | 70     | Α    | WD           | -        | 1    | HM       | 3/A720 | 4/A720    | -    | -        | 2A           |                                                                                                            |
| 111         | 1   | 30    | 70     | А    | WD           | -        | 1    | HM       | 3/A720 | 4/A720    | -    | -        | 3A           |                                                                                                            |
| 113a        | 1   | 30    | 70     | Α    | WD           | -        | 1    | HM       | 3/A720 | 4/A720    | -    | -        | 3A           |                                                                                                            |
| 113b        | 1   | 30    | 70     | Α    | WD           | -        | 1    | HM       | 3/A720 | 4/A720    | -    | -        | 3A           |                                                                                                            |
| 113c        | 1   | 60    | 46     | D    | ALUM         | -        | 2    | ALUM     | 5/A720 | 6/A720    | -    | -        | PER MANUF    | LOCKING COUNTER SHUTTER WITH MANUAL ROLL UP                                                                |
| 115         | 1   | 30    | 70     | E    | GLAZ         | -        | 4    | ALUM     | -      | -         | -    | -        | PER MANUF    | SLIDING GLASS POCKET DOOR WITH GLT 4A SIDELITES -PROVIDE STEEL AT HEADER TO ACCOMODATE LOAD AND DEFLECTION |
| 118         | 1   | 30    | 70     | В    | WD           | -        | 1    | HM       | 3/A720 | 4/A720    | -    | -        | 4A           |                                                                                                            |
| 120a        | 1   | 30    | 70     | Α    | WD           | 3/4"     | 1    | HM       | 3/A720 | 4/A720    | -    | -        | 5A           |                                                                                                            |
| 120b        | 1   | 26    | 70     | Α    | WD           | -        | 1    | HM       | 3/A720 | 4/A720    |      | -        | 3A           |                                                                                                            |
| 121         | 1   | 30    | 70     | Α    | WD           | 3/4"     | 1    | HM       | 3/A720 | 4/A720    | -    | -        | 5A           |                                                                                                            |
| 122         | 1   | 30    | 70     | Α    | WD           | 3/4"     | 1    | HM       | 3/A720 | 4/A720    | -    | -        | 5A           |                                                                                                            |
| 123         | 1   | 30    | 70     | В    | WD           | -        | 1    | HM       | 3/A720 | 4/A720    | -    | -        | 6A           |                                                                                                            |
| 126         | 1   | 30    | 70     | Α    | WD           | -        | 1    | HM       | 3/A720 | 4/A720    | -    | -        | 5A           |                                                                                                            |
| 128a        | 1   | 30    | 70     | С    | ALUM         | -        | 3    | ALUM     | -      | -         | -    | -        | AL2          | PART OF GLASS WALL SYSTEM                                                                                  |
| 1000        | 1   | 30    | 70     | Α    | HM           | -        | 1    | HM       | -      | -         | -    | -        | 2B           | INSULATED EXTERIOR DOORS                                                                                   |
| 1001a       | 1   | 30    | 70     | В    | WD           | -        | 1    | HM       | 3/A720 | 4/A720    | -    | -        | 7A           |                                                                                                            |
| 1001b       | 1   | 30    | 70     | F    | ALUM         | -        | 11   | ALUM     | -      | -         | -    | -        | AL3          |                                                                                                            |

### DOOR SCHEDULE GENERAL NOTES

1. 3070 = 3'-0" X 7'-0".

PROJECT
PARK EDGE/PARK RIDGE
EMPLOYMENT CENTER

DORSCHNER

Architecture Planning

ISSUE

Dorschner|Associates, Inc.

849 East Washington Ave., Ste 112
Madison, Wisconsin 53703
Phone: 608.204.0777
Fax: 608.204.0778