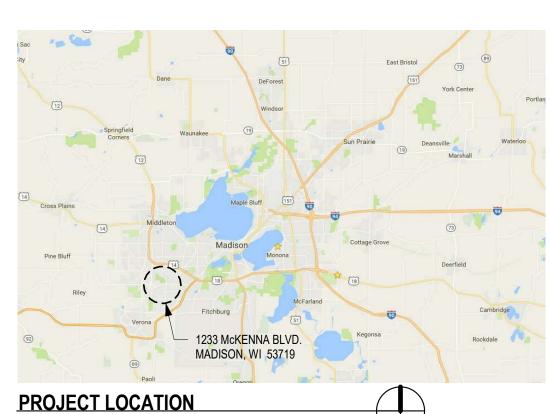

# 1233 McKENNA BLVD. MADISON, WI 53719 Contract No. 8213 / Munis No. 10066

**EXTERIOR RENDERING** 

**PROJECT SITE** 