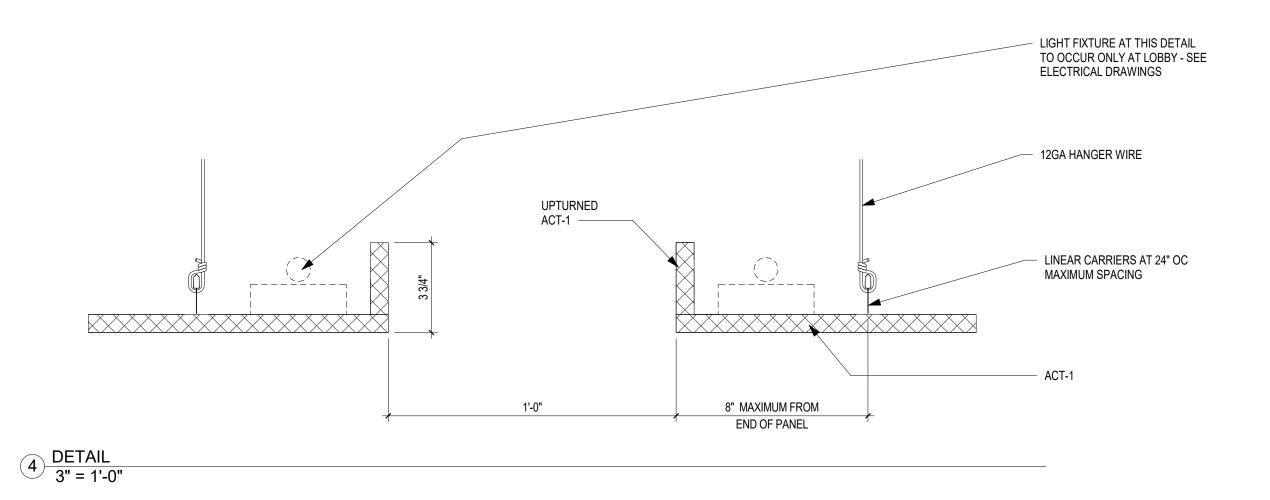

ASSOCIATES

1233 McKENNA BLVD. MADISON, WI 53719 Contract No. 8213 / Munis No. 10066

**PROJECT NO.** 16010-00

**DRAWING**DOOR SCHEDULES

**DATE** 05.15.18

A720

**PROJECT** PARK EDGE/PARK RIDGE EMPLOYMENT CENTER 1233 McKENNA BLVD. MADISON, WI 53719 Contract No. 8213 / Munis No. 10066 PROJECT NO. 16010-00 **DRAWING** INTERIOR DETAILS DATE 05.15.18 A852