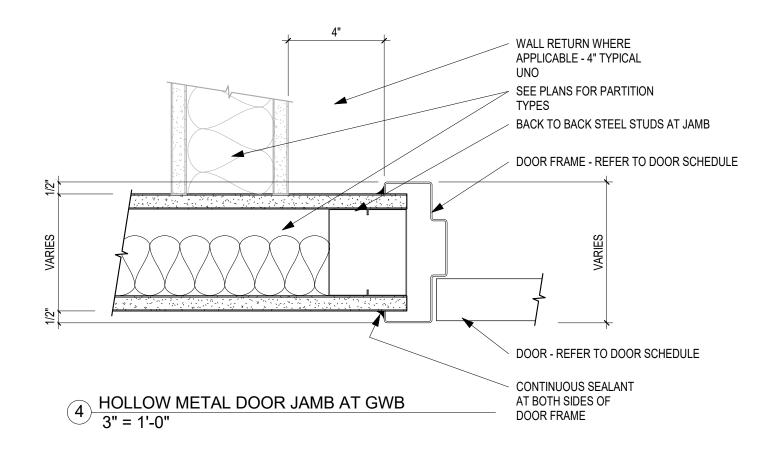

MADISON, WI 53719

PROJECT NO.

Contract No. 8213 / Munis

WALL PARTITION TYPES

|             |     |       |        |      |              |          |      |          |        |           |      | DA- DOOR | SCHEDULE     |                                                                                                            |
|-------------|-----|-------|--------|------|--------------|----------|------|----------|--------|-----------|------|----------|--------------|------------------------------------------------------------------------------------------------------------|
|             |     |       |        | DOOR |              |          | F    | RAME     |        | DETAILS   |      |          |              |                                                                                                            |
| DOOR NUMBER | QTY | WIDTH | HEIGHT |      | LEV MATERIAL | UNDERCUT | ELEV | MATERIAL | HEAD   | JAMB SILL | SILL | LABEL    | HARDWARE SET | COMMENTS                                                                                                   |
| FIRST FLOOR |     |       |        |      |              |          |      |          |        |           |      |          |              |                                                                                                            |
| 100a        | 1/1 | 30/30 | 70     | F    | ALUM         | -        | 1    | ALUM     | _      | -         | _    | _        | AL1          |                                                                                                            |
| 100b        | 1/1 | 30/30 | 70     | F    | ALUM         | -        | 1    | ALUM     | _      | -         | -    | -        | AL1          |                                                                                                            |
| 103         | 1   | 30    | 70     | В    | WD           | -        | 1    | HM       | 3/A720 | 4/A720    | -    | -        | 1A           |                                                                                                            |
| 104A        | 1   | 30    | 70     | Α    | WD           | -        | 1    | HM       | 3/A720 | 4/A720    | -    | -        | 2A           |                                                                                                            |
| 104B        | 1   | 30    | 70     | Α    | WD           | -        | 1    | HM       | 3/A720 | 4/A720    | -    | -        | 2A           |                                                                                                            |
| 111         | 1   | 30    | 70     | А    | WD           | -        | 1    | HM       | 3/A720 | 4/A720    | -    | -        | 3A           |                                                                                                            |
| 113a        | 1   | 30    | 70     | Α    | WD           | -        | 1    | HM       | 3/A720 | 4/A720    | -    | -        | 3A           |                                                                                                            |
| 113b        | 1   | 30    | 70     | Α    | WD           | -        | 1    | HM       | 3/A720 | 4/A720    | -    | -        | 3A           |                                                                                                            |
| 113c        | 1   | 60    | 46     | D    | ALUM         | -        | 2    | ALUM     | 5/A720 | 6/A720    | -    | -        | PER MANUF    | LOCKING COUNTER SHUTTER WITH MANUAL ROLL UP                                                                |
| 115         | 1   | 30    | 70     | E    | GLAZ         | -        | 4    | ALUM     | -      | -         | -    | -        | PER MANUF    | SLIDING GLASS POCKET DOOR WITH GLT 4A SIDELITES -PROVIDE STEEL AT HEADER TO ACCOMODATE LOAD AND DEFLECTION |
| 118         | 1   | 30    | 70     | В    | WD           | -        | 1    | HM       | 3/A720 | 4/A720    | -    | -        | 4A           |                                                                                                            |
| 120a        | 1   | 30    | 70     | Α    | WD           | 3/4"     | 1    | HM       | 3/A720 | 4/A720    | -    | -        | 5A           |                                                                                                            |
| 120b        | 1   | 26    | 70     | Α    | WD           | -        | 1    | HM       | 3/A720 | 4/A720    |      | -        | 3A           |                                                                                                            |
| 121         | 1   | 30    | 70     | Α    | WD           | 3/4"     | 1    | HM       | 3/A720 | 4/A720    | -    | -        | 5A           |                                                                                                            |
| 122         | 1   | 30    | 70     | Α    | WD           | 3/4"     | 1    | HM       | 3/A720 | 4/A720    | -    | -        | 5A           |                                                                                                            |
| 123         | 1   | 30    | 70     | В    | WD           | -        | 1    | HM       | 3/A720 | 4/A720    | -    | -        | 6A           |                                                                                                            |
| 126         | 1   | 30    | 70     | Α    | WD           | -        | 1    | HM       | 3/A720 | 4/A720    | -    | -        | 5A           |                                                                                                            |
| 128a        | 1   | 30    | 70     | С    | ALUM         | -        | 3    | ALUM     | -      | -         | -    | -        | AL2          | PART OF GLASS WALL SYSTEM                                                                                  |
| 1000        | 1   | 30    | 70     | Α    | HM           | -        | 1    | HM       | -      | -         | -    | -        | 2B           | INSULATED EXTERIOR DOORS                                                                                   |
| 1001a       | 1   | 30    | 70     | В    | WD           | -        | 1    | HM       | 3/A720 | 4/A720    | -    | -        | 7A           |                                                                                                            |
| 1001b       | 1   | 30    | 70     | F    | ALUM         | -        | 11   | ALUM     | -      | -         | -    | -        | AL3          |                                                                                                            |