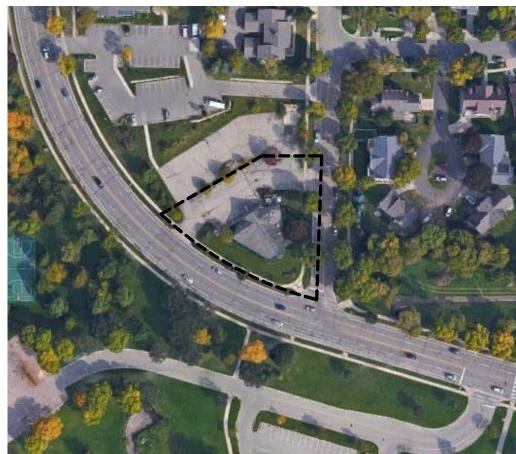

# 1233 McKENNA BLVD. MADISON, WI 53719 Contract No. 8213 / Munis No. 10066

**EXTERIOR RENDERING** 

**PROJECT SITE** 