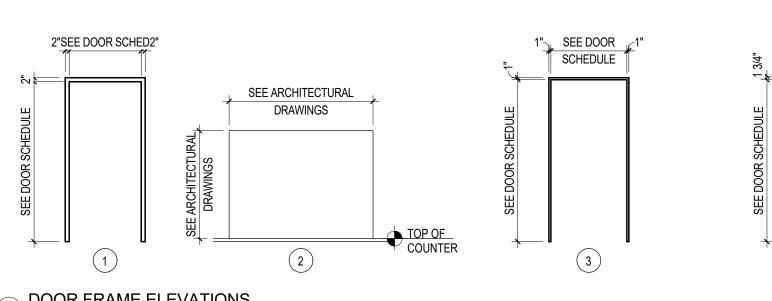

MADISON, WI 53719

PROJECT NO.

Contract No. 8213 / Munis

WALL PARTITION TYPES

|             |     |       |        |      |              |          |      |          |        |           |      | DA- DOOR | SCHEDULE     |                                                                                                            |
|-------------|-----|-------|--------|------|--------------|----------|------|----------|--------|-----------|------|----------|--------------|------------------------------------------------------------------------------------------------------------|
|             |     |       |        | DOOR |              |          | F    | RAME     |        | DETAILS   |      |          |              |                                                                                                            |
| DOOR NUMBER | QTY | WIDTH | HEIGHT |      | LEV MATERIAL | UNDERCUT | ELEV | MATERIAL | HEAD   | JAMB SILL | SILL | LABEL    | HARDWARE SET | COMMENTS                                                                                                   |
| FIRST FLOOR |     |       |        |      |              |          |      |          |        |           |      |          |              |                                                                                                            |
| 100a        | 1/1 | 30/30 | 70     | F    | ALUM         | -        | 1    | ALUM     | _      | -         | _    | _        | AL1          |                                                                                                            |
| 100b        | 1/1 | 30/30 | 70     | F    | ALUM         | -        | 1    | ALUM     | _      | -         | -    | -        | AL1          |                                                                                                            |
| 103         | 1   | 30    | 70     | В    | WD           | -        | 1    | HM       | 3/A720 | 4/A720    | -    | -        | 1A           |                                                                                                            |
| 104A        | 1   | 30    | 70     | Α    | WD           | -        | 1    | HM       | 3/A720 | 4/A720    | -    | -        | 2A           |                                                                                                            |
| 104B        | 1   | 30    | 70     | Α    | WD           | -        | 1    | HM       | 3/A720 | 4/A720    | -    | -        | 2A           |                                                                                                            |
| 111         | 1   | 30    | 70     | А    | WD           | -        | 1    | HM       | 3/A720 | 4/A720    | -    | -        | 3A           |                                                                                                            |
| 113a        | 1   | 30    | 70     | Α    | WD           | -        | 1    | HM       | 3/A720 | 4/A720    | -    | -        | 3A           |                                                                                                            |
| 113b        | 1   | 30    | 70     | Α    | WD           | -        | 1    | HM       | 3/A720 | 4/A720    | -    | -        | 3A           |                                                                                                            |
| 113c        | 1   | 60    | 46     | D    | ALUM         | -        | 2    | ALUM     | 5/A720 | 6/A720    | -    | -        | PER MANUF    | LOCKING COUNTER SHUTTER WITH MANUAL ROLL UP                                                                |
| 115         | 1   | 30    | 70     | E    | GLAZ         | -        | 4    | ALUM     | -      | -         | -    | -        | PER MANUF    | SLIDING GLASS POCKET DOOR WITH GLT 4A SIDELITES -PROVIDE STEEL AT HEADER TO ACCOMODATE LOAD AND DEFLECTION |
| 118         | 1   | 30    | 70     | В    | WD           | -        | 1    | HM       | 3/A720 | 4/A720    | -    | -        | 4A           |                                                                                                            |
| 120a        | 1   | 30    | 70     | Α    | WD           | 3/4"     | 1    | HM       | 3/A720 | 4/A720    | -    | -        | 5A           |                                                                                                            |
| 120b        | 1   | 26    | 70     | Α    | WD           | -        | 1    | HM       | 3/A720 | 4/A720    |      | -        | 3A           |                                                                                                            |
| 121         | 1   | 30    | 70     | Α    | WD           | 3/4"     | 1    | HM       | 3/A720 | 4/A720    | -    | -        | 5A           |                                                                                                            |
| 122         | 1   | 30    | 70     | Α    | WD           | 3/4"     | 1    | HM       | 3/A720 | 4/A720    | -    | -        | 5A           |                                                                                                            |
| 123         | 1   | 30    | 70     | В    | WD           | -        | 1    | HM       | 3/A720 | 4/A720    | -    | -        | 6A           |                                                                                                            |
| 126         | 1   | 30    | 70     | Α    | WD           | -        | 1    | HM       | 3/A720 | 4/A720    | -    | -        | 5A           |                                                                                                            |
| 128a        | 1   | 30    | 70     | С    | ALUM         | -        | 3    | ALUM     | -      | -         | -    | -        | AL2          | PART OF GLASS WALL SYSTEM                                                                                  |
| 1000        | 1   | 30    | 70     | Α    | HM           | -        | 1    | HM       | -      | -         | -    | -        | 2B           | INSULATED EXTERIOR DOORS                                                                                   |
| 1001a       | 1   | 30    | 70     | В    | WD           | -        | 1    | HM       | 3/A720 | 4/A720    | -    | -        | 7A           |                                                                                                            |
| 1001b       | 1   | 30    | 70     | F    | ALUM         | -        | 11   | ALUM     | -      | -         | -    | -        | AL3          |                                                                                                            |

### DOOR SCHEDULE GENERAL NOTES

1. 3070 = 3'-0" X 7'-0".

PROJECT
PARK EDGE/PARK RIDGE
EMPLOYMENT CENTER

DORSCHNER

Architecture Planning

ISSUE

Dorschner|Associates, Inc.

849 East Washington Ave., Ste 112
Madison, Wisconsin 53703
Phone: 608.204.0777
Fax: 608.204.0778