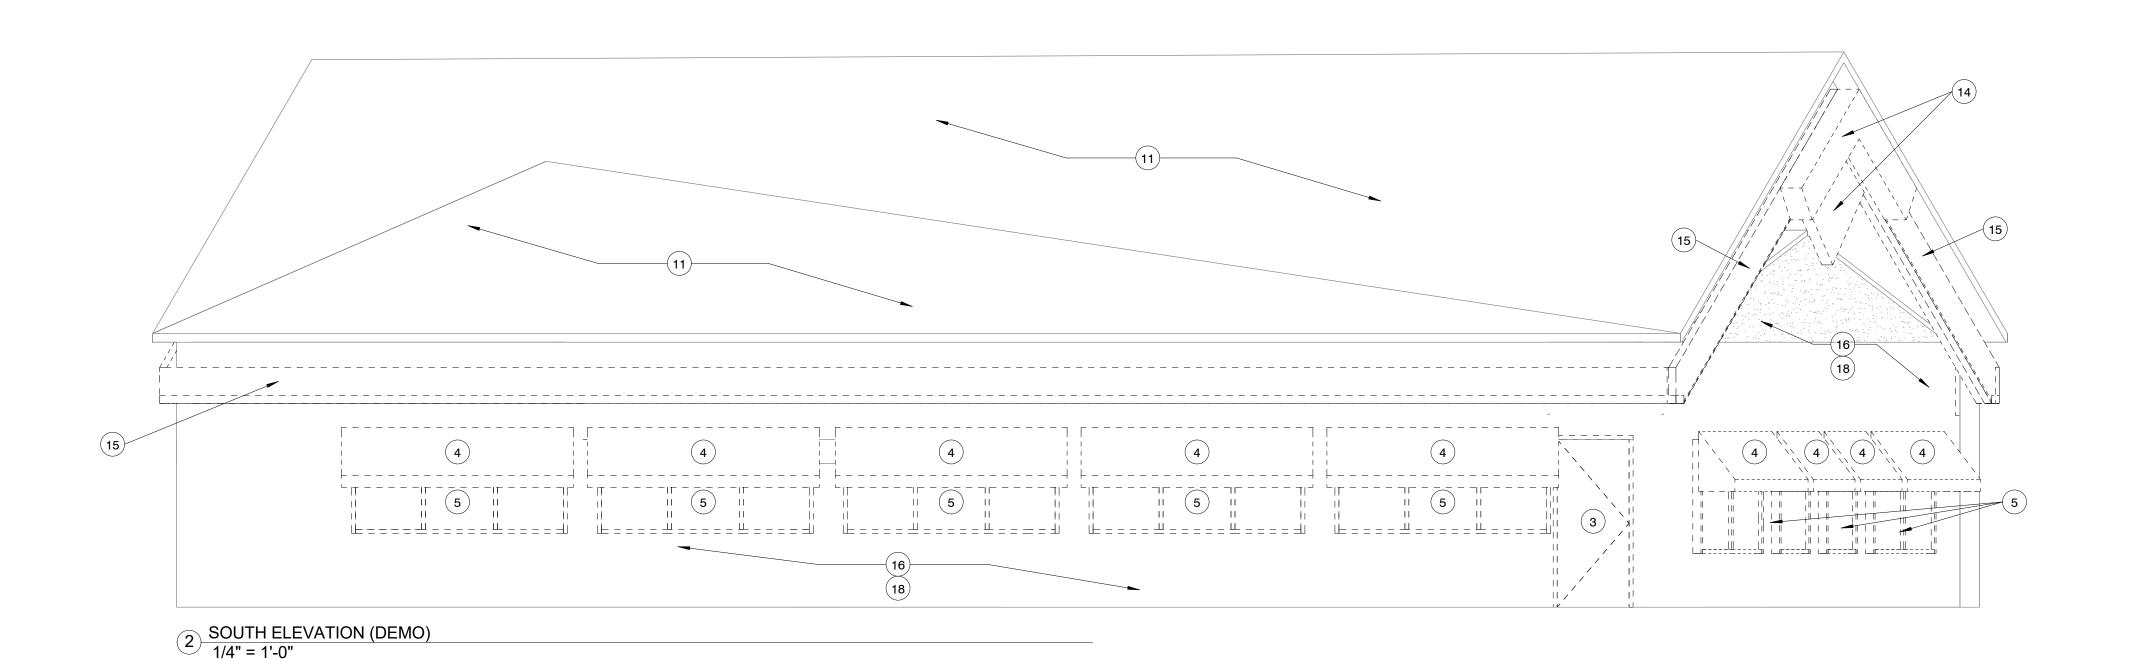

  10 DEMOLISH EXISTING SOFFITS AND/OR BULKHEADS AT CEILINGS. COORDINATE DEMOLITION WITH STRUCTURAL, MECHANICAL, ELECTRICAL AND PLUMBING
- 11 DEMOLISH EXISTING ASPHALT SHINGLE ROOF SYSTEM DOWN TO EXISTING SHEATHING. DEMOLISH ALL ROOF INSULATION. SEE UNIT PRICES. COORDINATE DEMOLITION WITH STRUCTURAL, MECHANICAL, ELECTRICAL AND PLUMBING
- DEMOLITION.

  12 DEMOLISH EXISTING FASCIA, SOFFIT AND GUTTER.
- 13 DEMOLISH EXISTING WALLS AND ROOF AT THIS ADDITION. COORDINATE DEMOLITION WITH STRUCTURAL, MECHANICAL, ELECTIRCAL AND PLUMBING DEMOLITION.
- 14 DEMOLISH VINYL DECORATION AT GABLE ENDS OF ROOF.
- 15 DEMOLISH ALL VINYL SOFFIT AND FASCIA AT GABLE ENDS AND AT ALL EAVES.
   16 DEMOLISH EXTERIOR VINYL SIDING SYSTEM DOWN TO EXISTING SHEATHING.
- COORDINATE DEMOLITION WITH MECHANICAL, ELECTRICAL AND PLUMBING DEMOLITION.

  17 DEMOLISH GWB AND EXISTING INSULATION AT ALL EXTERIOR WALLS. COORDINATE
- DEMOLITION WITH STRUCUTRAL, MECHANICAL, ELECTRICAL AND PLUMBING DEMOLITION.
- 18 DEMOLISH FRAMING FOR INSTALLATION OF NEW WINDOWS. COORDINATE DEMOLITION WITH STRUCTURAL, MECAHNICAL, ELECTRICAL AND PLUMBING DEMOLITION.
- 19 DEMOLISH GWB ONLY AT BOTH SIDES OF THIS WALL. COORDINATE DEMOLITION WITH STRUCTURAL, MECHANICAL, ELECTRICAL AND PLUMBING DEMOLITION.
- 20 DEMOLISH EXISTING FLOOR SLAB FOR NEW FOOTINGS. DEMOLISH OR ABANDON OLD FOOTINGS/FOUNDATIONS. COORDINATE DEMOLITION WITH STRUCTURAL, MECAHNICAL, ELECTRICAL AND PLUMBING DEMOLITION.
- 21 DEMOLISH EXISTING ROOF SHEATHING AS SHOWN. COORDINATE DEMOLTION WITH STRUCTURAL, MECHANICAL, ELECTRICAL AND PLUMBING DEMOLITION.
- 22 DEMOLISH EXISTING ALUMINUM STOREFRONT DOORS AND WINDOWS. COORDINATE DEMOLITION WITH STRUCTURAL, MECHANICAL, ELECTRICAL AND PLUMBING
- 23 DEMOLISH EXISTING SLAB FOR NEW MECHANICAL, ELECTRICAL AND PLUMBING WORK. SEE MECHANICAL, ELECTRICAL AND PLUMBING DRAWINGS FOR DETAILS.
- 24 DEMOLISH EXISTING FOOD SERVICE EQUIPMENT. COORDINATE DEMOLITION WITH MECHANICAL, ELECTRICAL AND PLUMBING DEMOLITION.
- 25 DEMOLISH EXISTING COUNTERS AND UPPER AND LOWER CASEWORK.
- 26 DEMOLISH EXISTING DISPLAY CASES.
- 27 DEMOLISH EXISTING WALK IN FREEZERS / COOLERS.28 DEMOLISH EXISTING SEATING AND TABLES.

9 DEMOLISH GWB CEILING. SEE MECHANICAL AND ELECTRICAL DEMOLITION DRAWINGS

DEMOLITION WITH STRUCTURAL, MECHANICAL, ELECTRICAL AND PLUMBING

11 DEMOLISH EXISTING ASPHALT SHINGLE ROOF SYSTEM DOWN TO EXISTING SHEATHING. DEMOLISH ALL ROOF INSULATION. SEE UNIT PRICES. COORDINATE DEMOLITION WITH STRUCTURAL, MECHANICAL, ELECTRICAL AND PLUMBING

16 DEMOLISH EXTERIOR VINYL SIDING SYSTEM DOWN TO EXISTING SHEATHING. COORDINATE DEMOLITION WITH MECHANICAL, ELECTRICAL AND PLUMBING

DEMOLITION WITH STRUCUTRAL, MECHANICAL, ELECTRICAL AND PLUMBING

18 DEMOLISH FRAMING FOR INSTALLATION OF NEW WINDOWS. COORDINATE DEMOLITION WITH STRUCTURAL, MECAHNICAL, ELECTRICAL AND PLUMBING