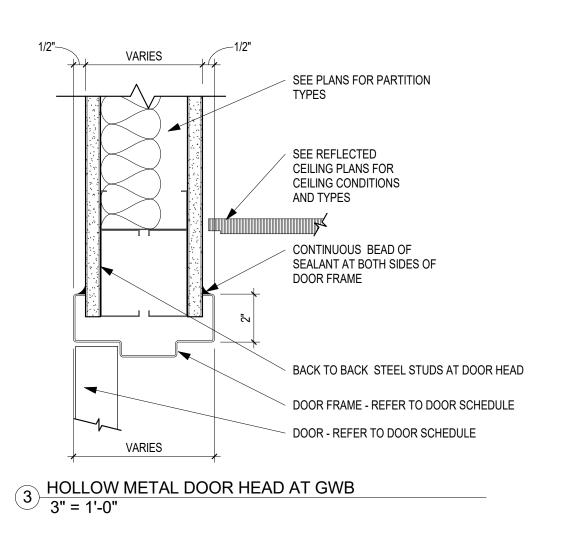

MADISON, WI 53719

PROJECT NO.

Contract No. 8213 / Munis

WALL PARTITION TYPES

|             |     |       |        |      |              |          |      |          |        |           |      | DA- DOOR | SCHEDULE     |                                                                                                            |
|-------------|-----|-------|--------|------|--------------|----------|------|----------|--------|-----------|------|----------|--------------|------------------------------------------------------------------------------------------------------------|
|             |     |       |        | DOOR |              |          | F    | RAME     |        | DETAILS   |      |          |              |                                                                                                            |
| DOOR NUMBER | QTY | WIDTH | HEIGHT |      | LEV MATERIAL | UNDERCUT | ELEV | MATERIAL | HEAD   | JAMB SILL | SILL | LABEL    | HARDWARE SET | COMMENTS                                                                                                   |
| FIRST FLOOR |     |       |        |      |              |          |      |          |        |           |      |          |              |                                                                                                            |
| 100a        | 1/1 | 30/30 | 70     | F    | ALUM         | -        | 1    | ALUM     | _      | -         | _    | _        | AL1          |                                                                                                            |
| 100b        | 1/1 | 30/30 | 70     | F    | ALUM         | -        | 1    | ALUM     | _      | -         | -    | -        | AL1          |                                                                                                            |
| 103         | 1   | 30    | 70     | В    | WD           | -        | 1    | HM       | 3/A720 | 4/A720    | -    | -        | 1A           |                                                                                                            |
| 104A        | 1   | 30    | 70     | Α    | WD           | -        | 1    | HM       | 3/A720 | 4/A720    | -    | -        | 2A           |                                                                                                            |
| 104B        | 1   | 30    | 70     | Α    | WD           | -        | 1    | HM       | 3/A720 | 4/A720    | -    | -        | 2A           |                                                                                                            |
| 111         | 1   | 30    | 70     | А    | WD           | -        | 1    | HM       | 3/A720 | 4/A720    | -    | -        | 3A           |                                                                                                            |
| 113a        | 1   | 30    | 70     | Α    | WD           | -        | 1    | HM       | 3/A720 | 4/A720    | -    | -        | 3A           |                                                                                                            |
| 113b        | 1   | 30    | 70     | Α    | WD           | -        | 1    | HM       | 3/A720 | 4/A720    | -    | -        | 3A           |                                                                                                            |
| 113c        | 1   | 60    | 46     | D    | ALUM         | -        | 2    | ALUM     | 5/A720 | 6/A720    | -    | -        | PER MANUF    | LOCKING COUNTER SHUTTER WITH MANUAL ROLL UP                                                                |
| 115         | 1   | 30    | 70     | E    | GLAZ         | -        | 4    | ALUM     | -      | -         | -    | -        | PER MANUF    | SLIDING GLASS POCKET DOOR WITH GLT 4A SIDELITES -PROVIDE STEEL AT HEADER TO ACCOMODATE LOAD AND DEFLECTION |
| 118         | 1   | 30    | 70     | В    | WD           | -        | 1    | HM       | 3/A720 | 4/A720    | -    | -        | 4A           |                                                                                                            |
| 120a        | 1   | 30    | 70     | Α    | WD           | 3/4"     | 1    | HM       | 3/A720 | 4/A720    | -    | -        | 5A           |                                                                                                            |
| 120b        | 1   | 26    | 70     | Α    | WD           | -        | 1    | HM       | 3/A720 | 4/A720    |      | -        | 3A           |                                                                                                            |
| 121         | 1   | 30    | 70     | Α    | WD           | 3/4"     | 1    | HM       | 3/A720 | 4/A720    | -    | -        | 5A           |                                                                                                            |
| 122         | 1   | 30    | 70     | Α    | WD           | 3/4"     | 1    | HM       | 3/A720 | 4/A720    | -    | -        | 5A           |                                                                                                            |
| 123         | 1   | 30    | 70     | В    | WD           | -        | 1    | HM       | 3/A720 | 4/A720    | -    | -        | 6A           |                                                                                                            |
| 126         | 1   | 30    | 70     | Α    | WD           | -        | 1    | HM       | 3/A720 | 4/A720    | -    | -        | 5A           |                                                                                                            |
| 128a        | 1   | 30    | 70     | С    | ALUM         | -        | 3    | ALUM     | -      | -         | -    | -        | AL2          | PART OF GLASS WALL SYSTEM                                                                                  |
| 1000        | 1   | 30    | 70     | Α    | HM           | -        | 1    | HM       | -      | -         | -    | -        | 2B           | INSULATED EXTERIOR DOORS                                                                                   |
| 1001a       | 1   | 30    | 70     | В    | WD           | -        | 1    | HM       | 3/A720 | 4/A720    | -    | -        | 7A           |                                                                                                            |
| 1001b       | 1   | 30    | 70     | F    | ALUM         | -        | 11   | ALUM     | -      | -         | -    | -        | AL3          |                                                                                                            |