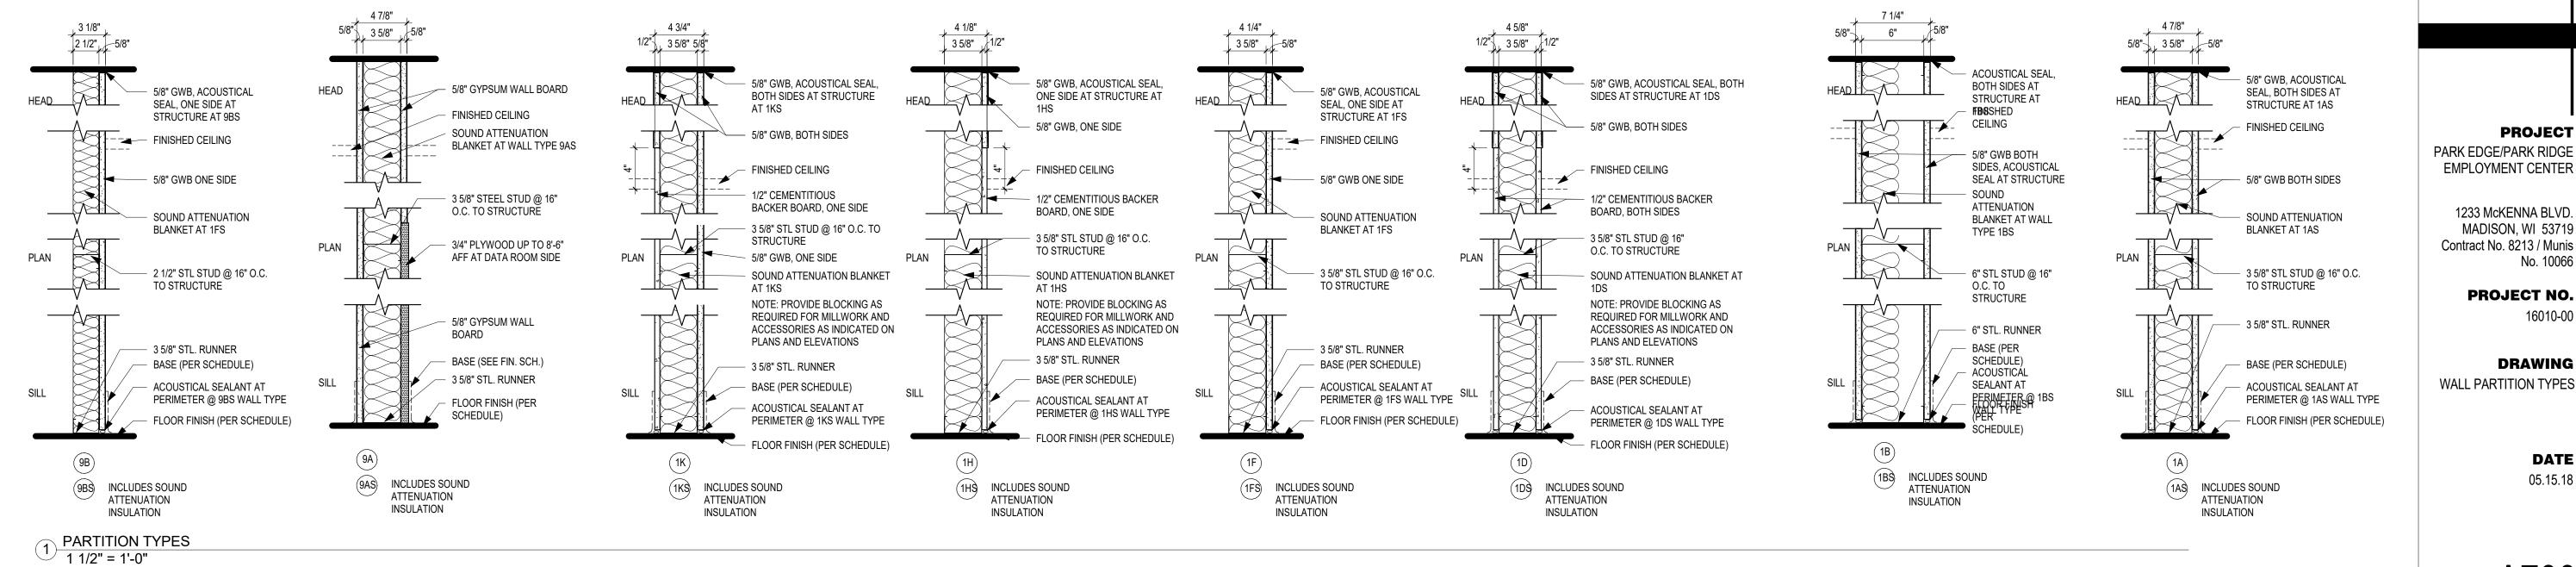

**PROJECT** 

No. 10066

16010-00

DATE

05.15.18

**DRAWING** 

EMPLOYMENT CENTER

1233 McKENNA BLVD.

MADISON, WI 53719

PROJECT NO.

Contract No. 8213 / Munis

WALL PARTITION TYPES

|             |     |       |        |      |              |          |      |          |        |           |      | DA- DOOR | SCHEDULE     |                                                                                                            |
|-------------|-----|-------|--------|------|--------------|----------|------|----------|--------|-----------|------|----------|--------------|------------------------------------------------------------------------------------------------------------|
|             |     |       |        | DOOR |              |          | F    | RAME     |        | DETAILS   |      |          |              |                                                                                                            |
| DOOR NUMBER | QTY | WIDTH | HEIGHT |      | LEV MATERIAL | UNDERCUT | ELEV | MATERIAL | HEAD   | JAMB SILL | SILL | LABEL    | HARDWARE SET | COMMENTS                                                                                                   |
| FIRST FLOOR |     |       |        |      |              |          |      |          |        |           |      |          |              |                                                                                                            |
| 100a        | 1/1 | 30/30 | 70     | F    | ALUM         | -        | 1    | ALUM     | _      | -         | _    | _        | AL1          |                                                                                                            |
| 100b        | 1/1 | 30/30 | 70     | F    | ALUM         | -        | 1    | ALUM     | _      | -         | -    | -        | AL1          |                                                                                                            |
| 103         | 1   | 30    | 70     | В    | WD           | -        | 1    | HM       | 3/A720 | 4/A720    | -    | -        | 1A           |                                                                                                            |
| 104A        | 1   | 30    | 70     | Α    | WD           | -        | 1    | HM       | 3/A720 | 4/A720    | -    | -        | 2A           |                                                                                                            |
| 104B        | 1   | 30    | 70     | Α    | WD           | -        | 1    | HM       | 3/A720 | 4/A720    | -    | -        | 2A           |                                                                                                            |
| 111         | 1   | 30    | 70     | А    | WD           | -        | 1    | HM       | 3/A720 | 4/A720    | -    | -        | 3A           |                                                                                                            |
| 113a        | 1   | 30    | 70     | Α    | WD           | -        | 1    | HM       | 3/A720 | 4/A720    | -    | -        | 3A           |                                                                                                            |
| 113b        | 1   | 30    | 70     | Α    | WD           | -        | 1    | HM       | 3/A720 | 4/A720    | -    | -        | 3A           |                                                                                                            |
| 113c        | 1   | 60    | 46     | D    | ALUM         | -        | 2    | ALUM     | 5/A720 | 6/A720    | -    | -        | PER MANUF    | LOCKING COUNTER SHUTTER WITH MANUAL ROLL UP                                                                |
| 115         | 1   | 30    | 70     | E    | GLAZ         | -        | 4    | ALUM     | -      | -         | -    | -        | PER MANUF    | SLIDING GLASS POCKET DOOR WITH GLT 4A SIDELITES -PROVIDE STEEL AT HEADER TO ACCOMODATE LOAD AND DEFLECTION |
| 118         | 1   | 30    | 70     | В    | WD           | -        | 1    | HM       | 3/A720 | 4/A720    | -    | -        | 4A           |                                                                                                            |
| 120a        | 1   | 30    | 70     | Α    | WD           | 3/4"     | 1    | HM       | 3/A720 | 4/A720    | -    | -        | 5A           |                                                                                                            |
| 120b        | 1   | 26    | 70     | Α    | WD           | -        | 1    | HM       | 3/A720 | 4/A720    |      | -        | 3A           |                                                                                                            |
| 121         | 1   | 30    | 70     | Α    | WD           | 3/4"     | 1    | HM       | 3/A720 | 4/A720    | -    | -        | 5A           |                                                                                                            |
| 122         | 1   | 30    | 70     | Α    | WD           | 3/4"     | 1    | HM       | 3/A720 | 4/A720    | -    | -        | 5A           |                                                                                                            |
| 123         | 1   | 30    | 70     | В    | WD           | -        | 1    | HM       | 3/A720 | 4/A720    | -    | -        | 6A           |                                                                                                            |
| 126         | 1   | 30    | 70     | Α    | WD           | -        | 1    | HM       | 3/A720 | 4/A720    | -    | -        | 5A           |                                                                                                            |
| 128a        | 1   | 30    | 70     | С    | ALUM         | -        | 3    | ALUM     | -      | -         | -    | -        | AL2          | PART OF GLASS WALL SYSTEM                                                                                  |
| 1000        | 1   | 30    | 70     | Α    | HM           | -        | 1    | HM       | -      | -         | -    | -        | 2B           | INSULATED EXTERIOR DOORS                                                                                   |
| 1001a       | 1   | 30    | 70     | В    | WD           | -        | 1    | HM       | 3/A720 | 4/A720    | -    | -        | 7A           |                                                                                                            |
| 1001b       | 1   | 30    | 70     | F    | ALUM         | -        | 11   | ALUM     | -      | -         | -    | -        | AL3          |                                                                                                            |