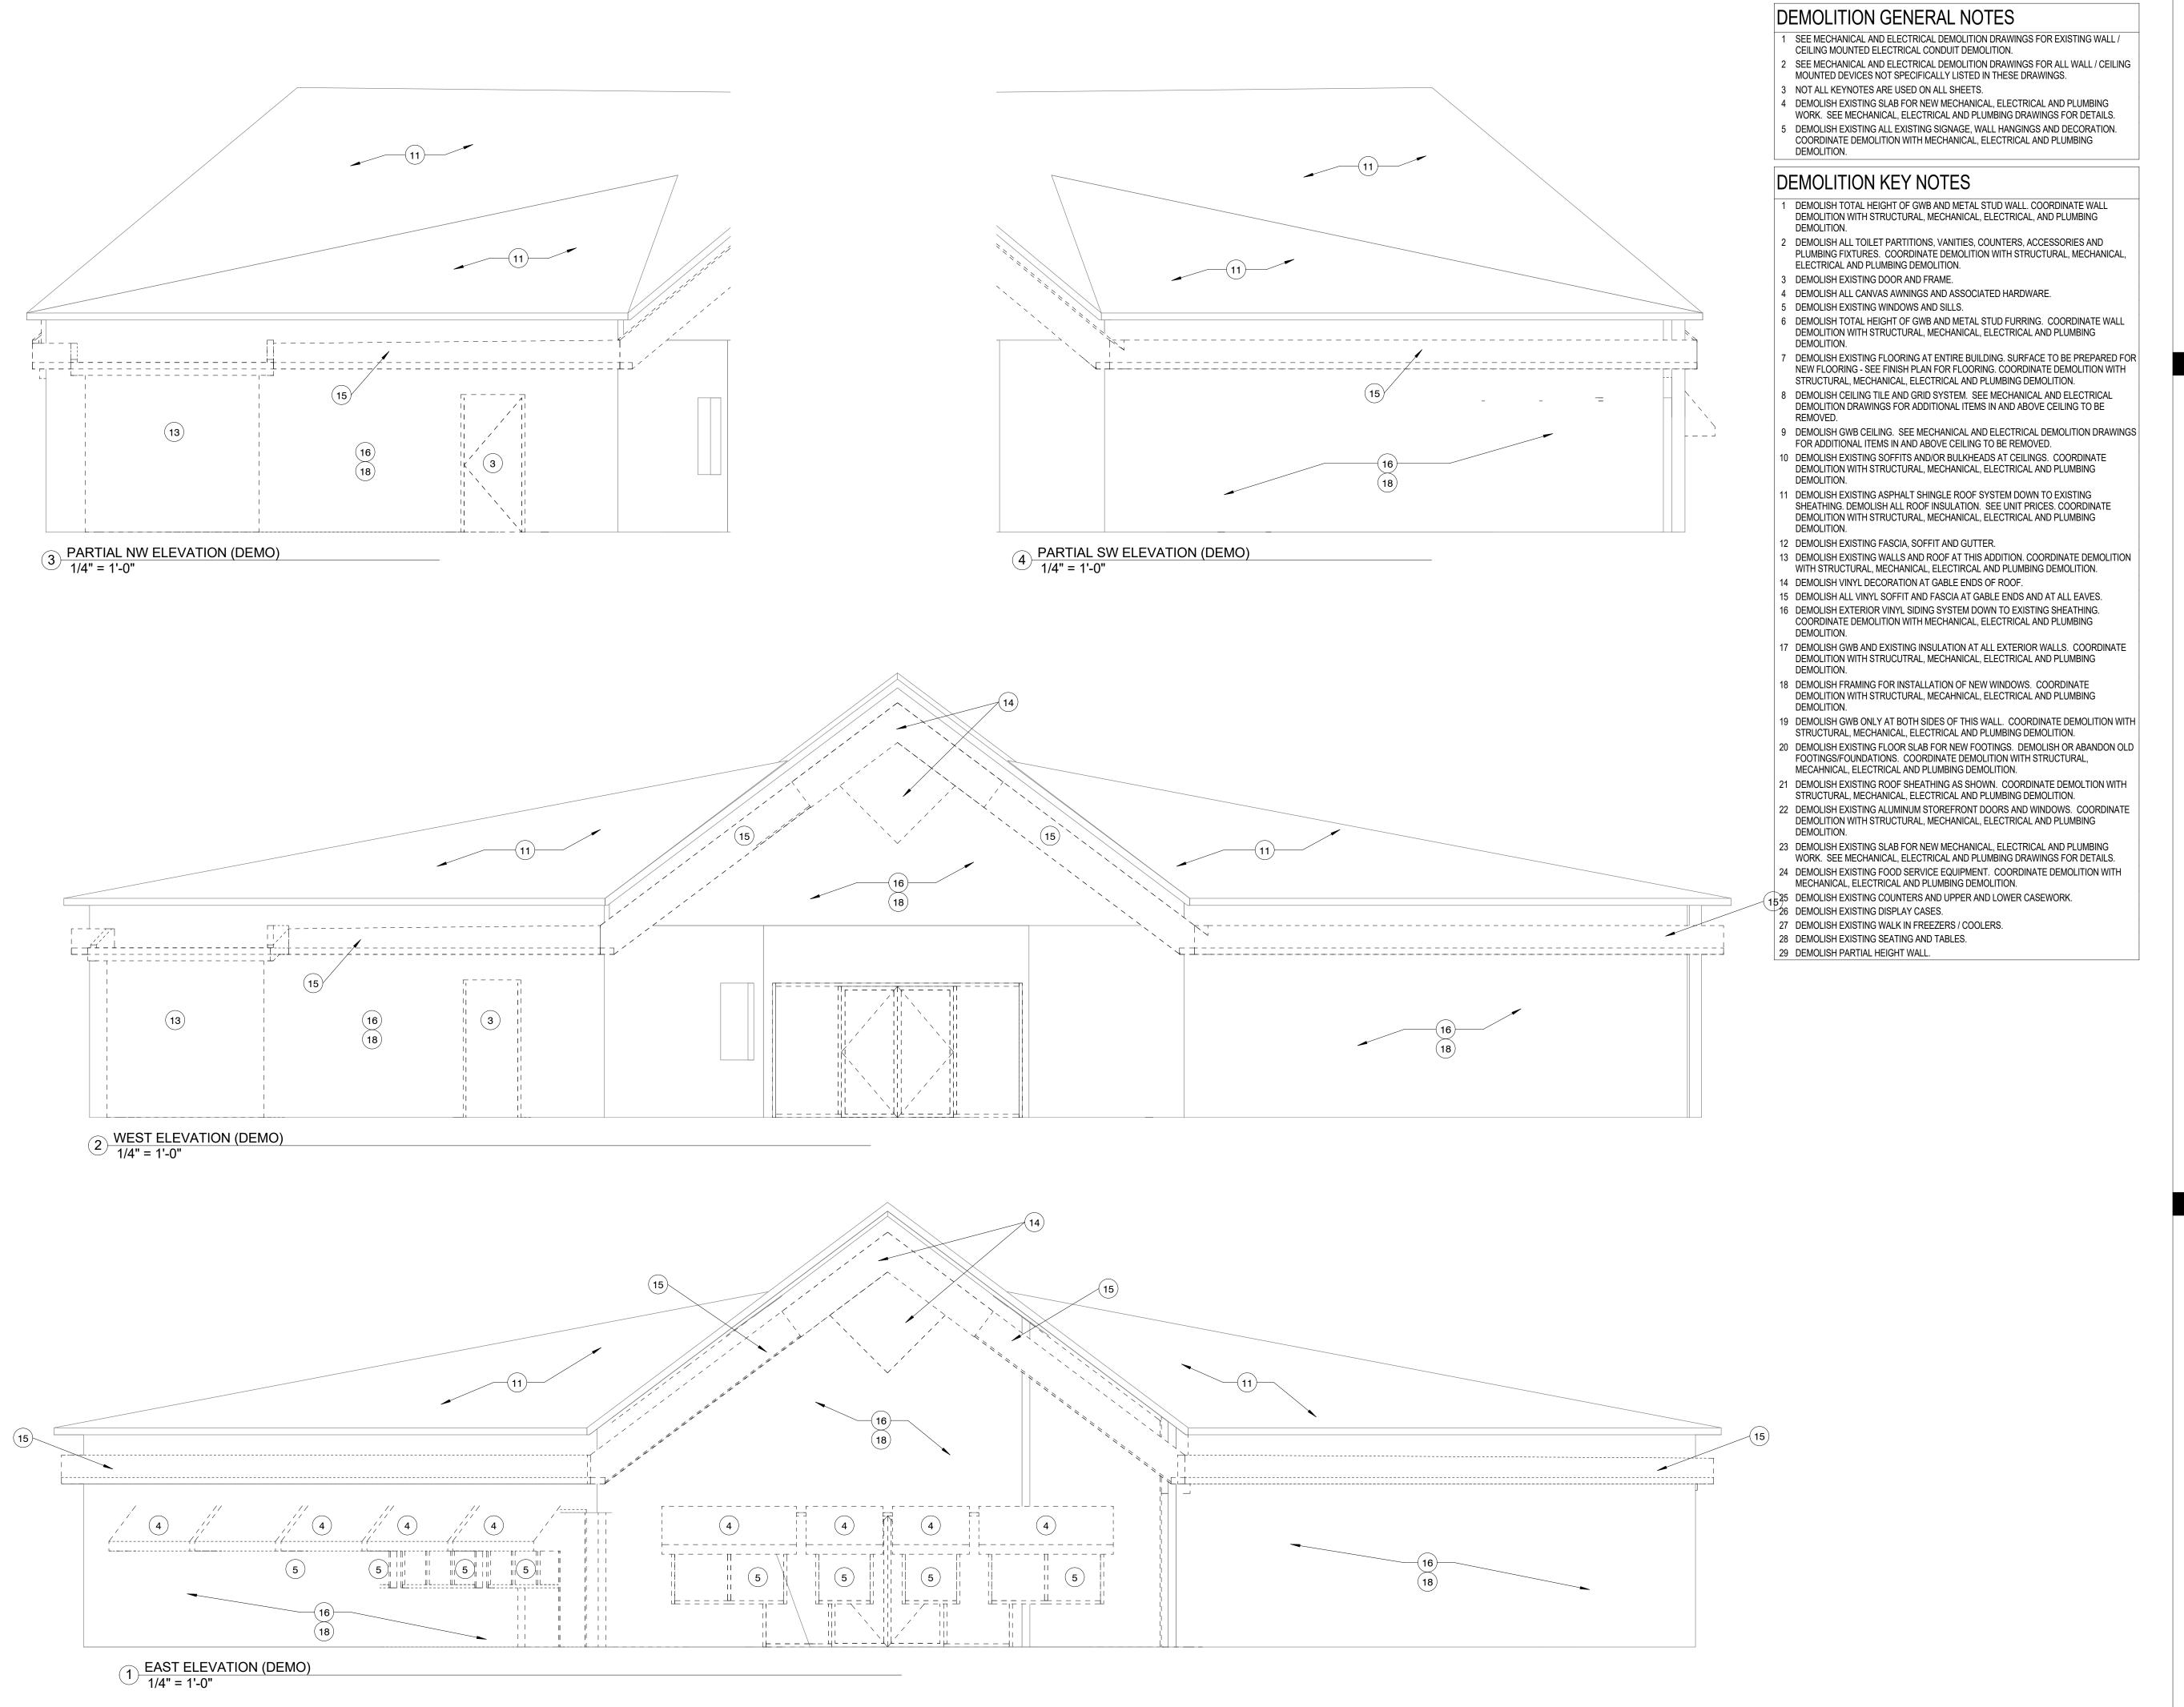

#### DEMOLITION GENERAL NOTES

- SEE MECHANICAL AND ELECTRICAL DEMOLITION DRAWINGS FOR EXISTING WALL /
  CEILING MOUNTED ELECTRICAL CONDUIT DEMOLITION.

   SEE MECHANICAL AND ELECTRICAL DEMOLITION DRAWINGS FOR ALL WALL / CEILIN
- SEE MECHANICAL AND ELECTRICAL DEMOLITION DRAWINGS FOR ALL WALL / CEILING MOUNTED DEVICES NOT SPECIFICALLY LISTED IN THESE DRAWINGS.
   NOT ALL KEYNOTES ARE USED ON ALL SHEETS.
- NOT ALL RETNOTES ARE USED ON ALL SHEETS.

   DEMOLISH EXISTING SLAB FOR NEW MECHANICAL, ELECTRICAL AND PLUMBING WORK. SEE MECHANICAL, ELECTRICAL AND PLUMBING DRAWINGS FOR DETAILS.

   DEMOLISH EXISTING ALL EXISTING SIGNAGE WALL HANGINGS AND DECORATION.
- 5 DEMOLISH EXISTING ALL EXISTING SIGNAGE, WALL HANGINGS AND DECORATION.
  COORDINATE DEMOLITION WITH MECHANICAL, ELECTRICAL AND PLUMBING
  DEMOLITION.

#### DEMOLITION KEY NOTES

- 1 DEMOLISH TOTAL HEIGHT OF GWB AND METAL STUD WALL. COORDINATE WALL DEMOLITION WITH STRUCTURAL, MECHANICAL, ELECTRICAL, AND PLUMBING DEMOLITION.
- 2 DEMOLISH ALL TOILET PARTITIONS, VANITIES, COUNTERS, ACCESSORIES AND PLUMBING FIXTURES. COORDINATE DEMOLITION WITH STRUCTURAL, MECHANICAL, ELECTRICAL AND PLUMBING DEMOLITION.
- 3 DEMOLISH EXISTING DOOR AND FRAME.
- 4 DEMOLISH ALL CANVAS AWNINGS AND ASSOCIATED HARDWARE.
- 5 DEMOLISH EXISTING WINDOWS AND SILLS.
- 6 DEMOLISH TOTAL HEIGHT OF GWB AND METAL STUD FURRING. COORDINATE WALL DEMOLITION WITH STRUCTURAL, MECHANICAL, ELECTRICAL AND PLUMBING DEMOLITION.
- 7 DEMOLISH EXISTING FLOORING AT ENTIRE BUILDING. SURFACE TO BE PREPARED FOR NEW FLOORING SEE FINISH PLAN FOR FLOORING. COORDINATE DEMOLITION WITH STRUCTURAL, MECHANICAL, ELECTRICAL AND PLUMBING DEMOLITION.
- STRUCTURAL, MECHANICAL, ELECTRICAL AND PLUMBING DEMOLITION.

  8 DEMOLISH CEILING TILE AND GRID SYSTEM. SEE MECHANICAL AND ELECTRICAL DEMOLITION DRAWINGS FOR ADDITIONAL ITEMS IN AND ABOVE CEILING TO BE
- REMOVED.

  9 DEMOLISH GWB CEILING. SEE MECHANICAL AND ELECTRICAL DEMOLITION DRAWINGS
- FOR ADDITIONAL ITEMS IN AND ABOVE CEILING TO BE REMOVED.

  10 DEMOLISH EXISTING SOFFITS AND/OR BULKHEADS AT CEILINGS. COORDINATE DEMOLITION WITH STRUCTURAL, MECHANICAL, ELECTRICAL AND PLUMBING
- 11 DEMOLISH EXISTING ASPHALT SHINGLE ROOF SYSTEM DOWN TO EXISTING SHEATHING. DEMOLISH ALL ROOF INSULATION. SEE UNIT PRICES. COORDINATE DEMOLITION WITH STRUCTURAL, MECHANICAL, ELECTRICAL AND PLUMBING
- DEMOLITION.

  12 DEMOLISH EXISTING FASCIA, SOFFIT AND GUTTER.
- 13 DEMOLISH EXISTING WALLS AND ROOF AT THIS ADDITION. COORDINATE DEMOLITION WITH STRUCTURAL, MECHANICAL, ELECTIRCAL AND PLUMBING DEMOLITION.
- 14 DEMOLISH VINYL DECORATION AT GABLE ENDS OF ROOF.
- 15 DEMOLISH ALL VINYL SOFFIT AND FASCIA AT GABLE ENDS AND AT ALL EAVES.
   16 DEMOLISH EXTERIOR VINYL SIDING SYSTEM DOWN TO EXISTING SHEATHING.
- COORDINATE DEMOLITION WITH MECHANICAL, ELECTRICAL AND PLUMBING DEMOLITION.

  17 DEMOLISH GWB AND EXISTING INSULATION AT ALL EXTERIOR WALLS. COORDINATE
- DEMOLITION WITH STRUCUTRAL, MECHANICAL, ELECTRICAL AND PLUMBING DEMOLITION.
- 18 DEMOLISH FRAMING FOR INSTALLATION OF NEW WINDOWS. COORDINATE DEMOLITION WITH STRUCTURAL, MECAHNICAL, ELECTRICAL AND PLUMBING DEMOLITION.
- 19 DEMOLISH GWB ONLY AT BOTH SIDES OF THIS WALL. COORDINATE DEMOLITION WITH STRUCTURAL, MECHANICAL, ELECTRICAL AND PLUMBING DEMOLITION.
- 20 DEMOLISH EXISTING FLOOR SLAB FOR NEW FOOTINGS. DEMOLISH OR ABANDON OLD FOOTINGS/FOUNDATIONS. COORDINATE DEMOLITION WITH STRUCTURAL, MECAHNICAL, ELECTRICAL AND PLUMBING DEMOLITION.
- 21 DEMOLISH EXISTING ROOF SHEATHING AS SHOWN. COORDINATE DEMOLTION WITH STRUCTURAL, MECHANICAL, ELECTRICAL AND PLUMBING DEMOLITION.
- 22 DEMOLISH EXISTING ALUMINUM STOREFRONT DOORS AND WINDOWS. COORDINATE DEMOLITION WITH STRUCTURAL, MECHANICAL, ELECTRICAL AND PLUMBING
- 23 DEMOLISH EXISTING SLAB FOR NEW MECHANICAL, ELECTRICAL AND PLUMBING WORK. SEE MECHANICAL, ELECTRICAL AND PLUMBING DRAWINGS FOR DETAILS.
- 24 DEMOLISH EXISTING FOOD SERVICE EQUIPMENT. COORDINATE DEMOLITION WITH MECHANICAL, ELECTRICAL AND PLUMBING DEMOLITION.
- 25 DEMOLISH EXISTING COUNTERS AND UPPER AND LOWER CASEWORK.
- 26 DEMOLISH EXISTING DISPLAY CASES.
- 27 DEMOLISH EXISTING WALK IN FREEZERS / COOLERS.28 DEMOLISH EXISTING SEATING AND TABLES.

29 DEMOLISH PARTIAL HEIGHT WALL.

Architecture

ASSOCIATES

Planning

Dorschner|Associates, Inc. 849 East Washington Ave., Ste 112 Madison, Wisconsin 53703 Phone: 608.204.0777 Fax: 608.204.0778

DORSCHNER

PROJECT
PARK EDGE/PARK RIDGE
EMPLOYMENT CENTER