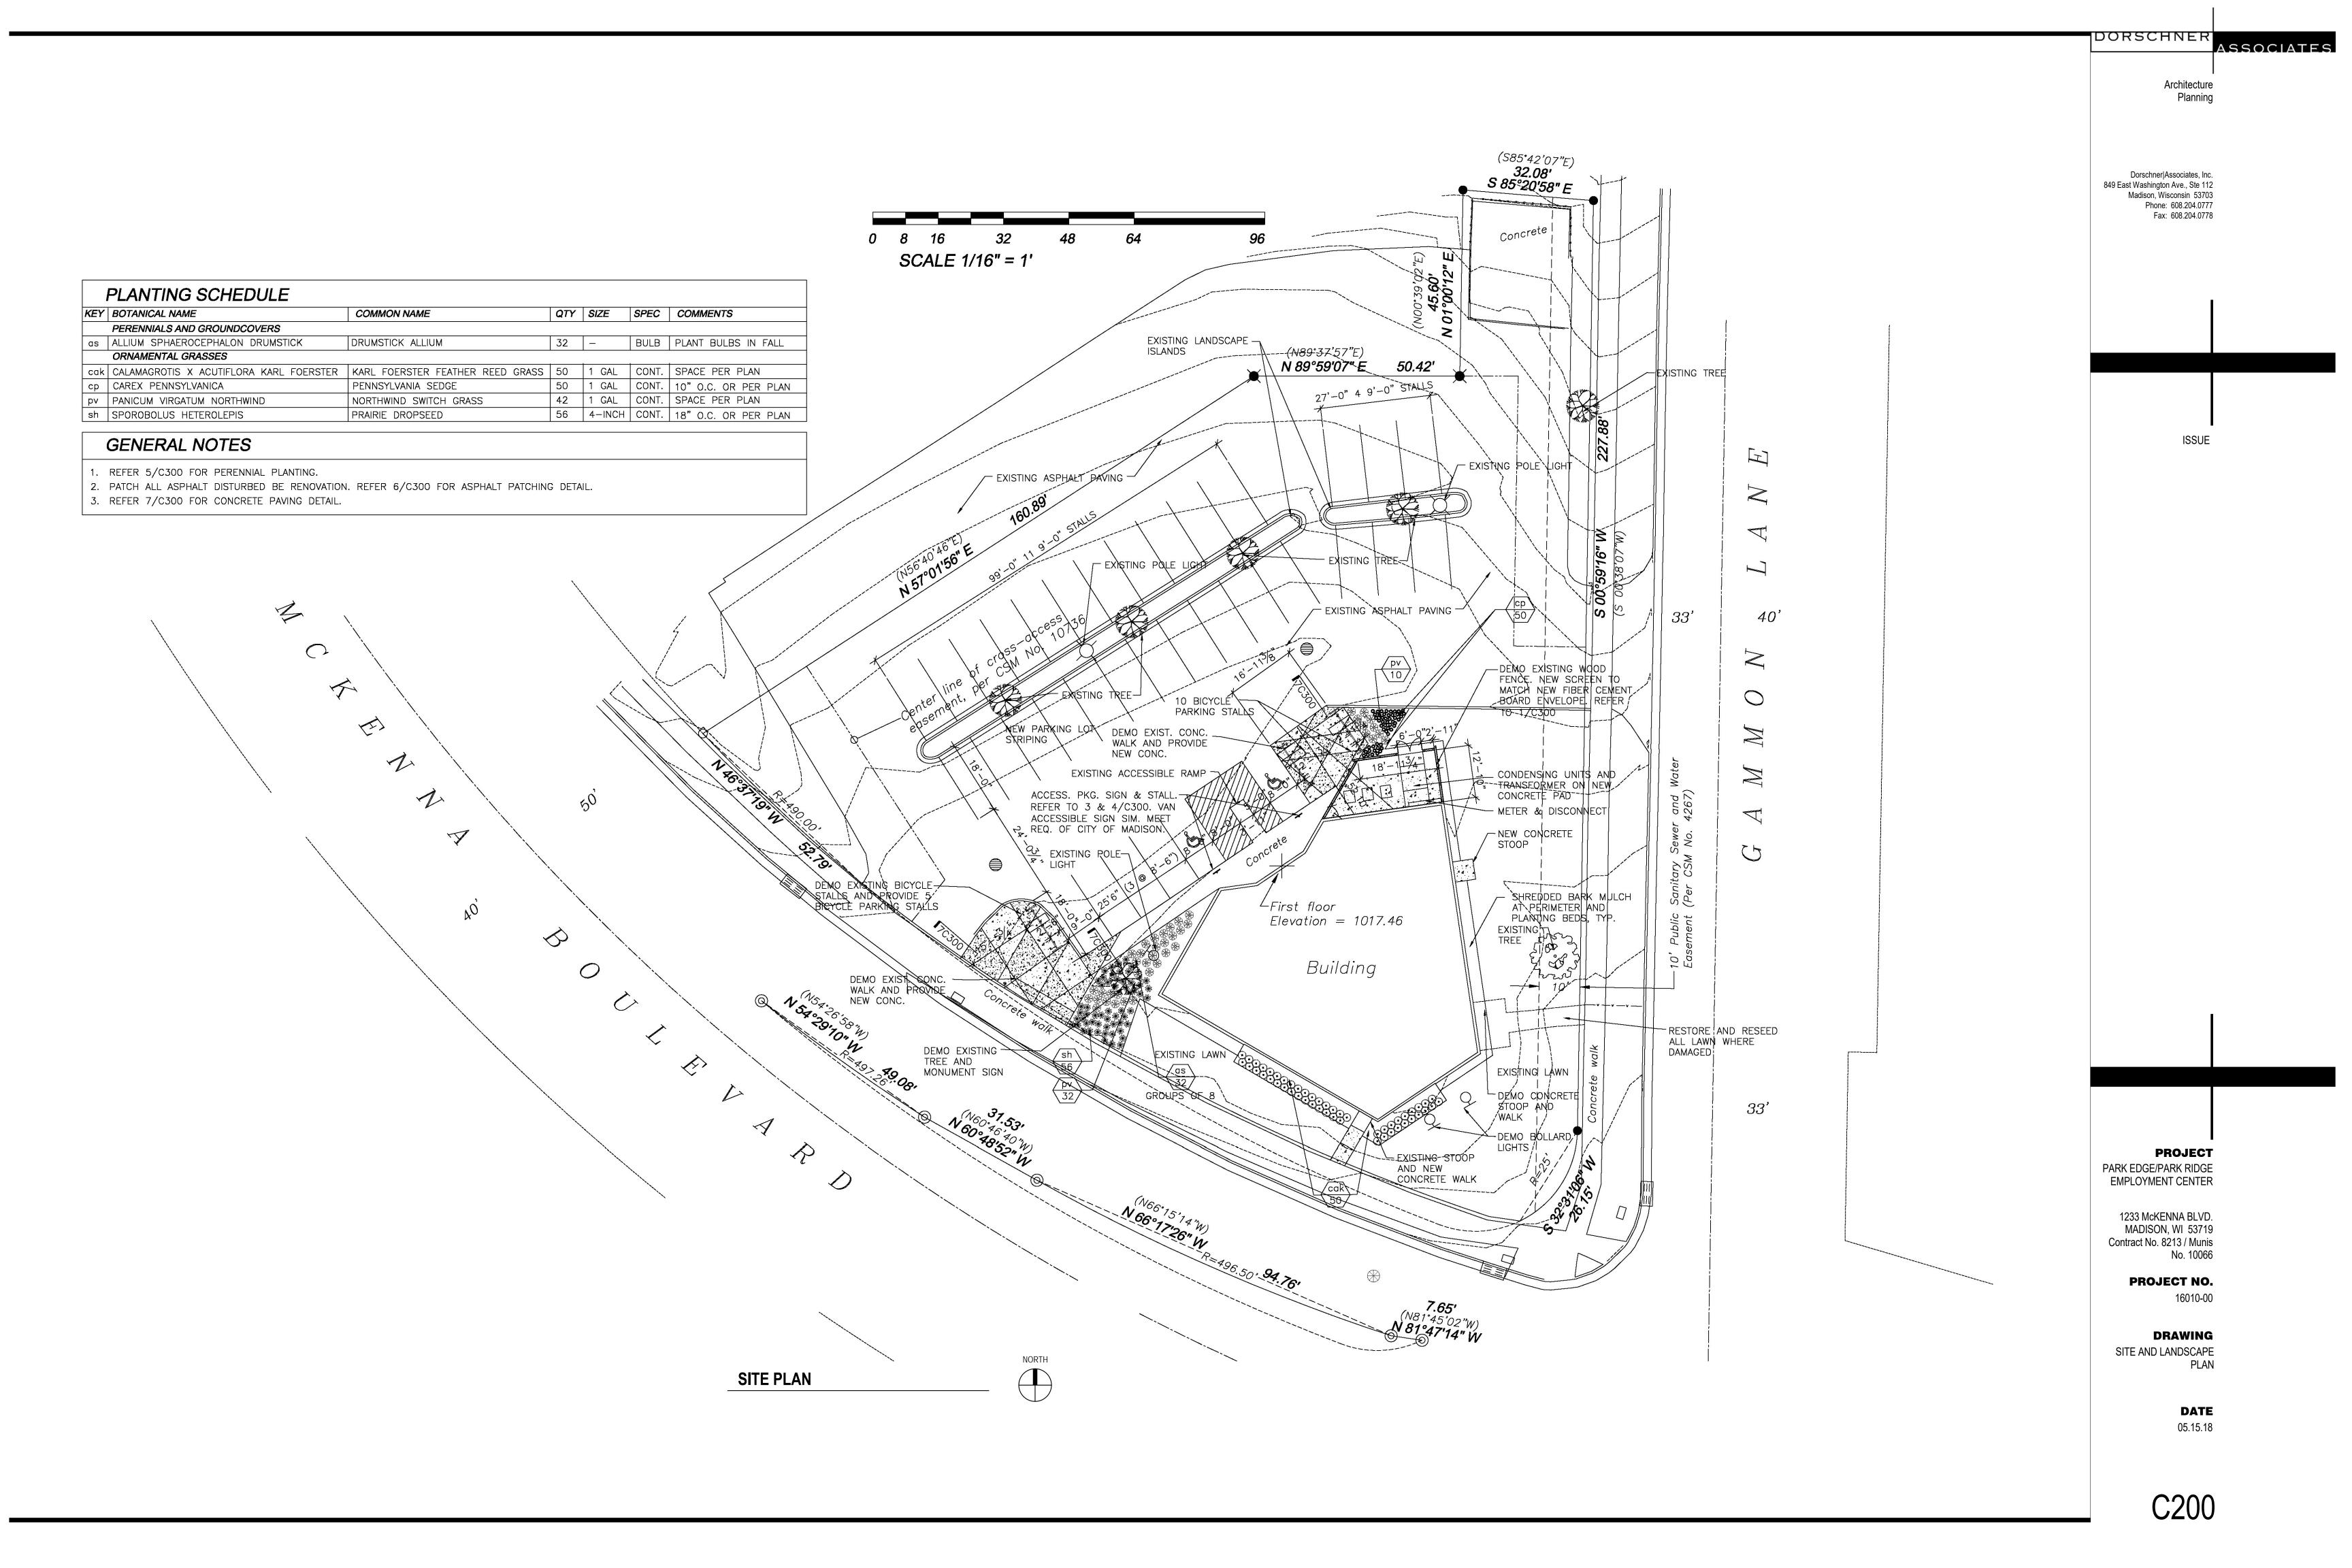

# 1233 McKENNA BLVD. MADISON, WI 53719 Contract No. 8213 / Munis No. 10066

**EXTERIOR RENDERING** 

**PROJECT SITE** 

#### **Sheet Name**

**COVER SHEET** SYMBOLS AND ABBREVIATIONS

SITE SURVEY SITE AND LANDSCAPE PLAN SITE DETAILS

EXTERIOR DEMOLITION ELEVATIONS EXTERIOR DEMOLITION ELEVATIONS FIRST FLOOR DEMOLITION PLAN ROOF DEMOLITION PLAN FIRST FLOOR DEMOLITION CEILING PLAN