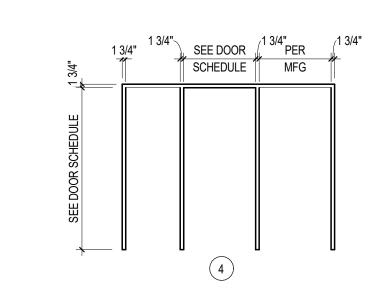

MADISON, WI 53719

PROJECT NO.

Contract No. 8213 / Munis

WALL PARTITION TYPES

|             |     |       |        |      |              |          |      |          |        |           |      | DA- DOOR | SCHEDULE     |                                                                                                            |
|-------------|-----|-------|--------|------|--------------|----------|------|----------|--------|-----------|------|----------|--------------|------------------------------------------------------------------------------------------------------------|
|             |     |       |        | DOOR |              |          | F    | RAME     |        | DETAILS   |      |          |              |                                                                                                            |
| DOOR NUMBER | QTY | WIDTH | HEIGHT |      | LEV MATERIAL | UNDERCUT | ELEV | MATERIAL | HEAD   | JAMB SILL | SILL | LABEL    | HARDWARE SET | COMMENTS                                                                                                   |
| FIRST FLOOR |     |       |        |      |              |          |      |          |        |           |      |          |              |                                                                                                            |
| 100a        | 1/1 | 30/30 | 70     | F    | ALUM         | -        | 1    | ALUM     | _      | -         | _    | _        | AL1          |                                                                                                            |
| 100b        | 1/1 | 30/30 | 70     | F    | ALUM         | -        | 1    | ALUM     | _      | -         | -    | -        | AL1          |                                                                                                            |
| 103         | 1   | 30    | 70     | В    | WD           | -        | 1    | HM       | 3/A720 | 4/A720    | -    | -        | 1A           |                                                                                                            |
| 104A        | 1   | 30    | 70     | Α    | WD           | -        | 1    | HM       | 3/A720 | 4/A720    | -    | -        | 2A           |                                                                                                            |
| 104B        | 1   | 30    | 70     | Α    | WD           | -        | 1    | HM       | 3/A720 | 4/A720    | -    | -        | 2A           |                                                                                                            |
| 111         | 1   | 30    | 70     | А    | WD           | -        | 1    | HM       | 3/A720 | 4/A720    | -    | -        | 3A           |                                                                                                            |
| 113a        | 1   | 30    | 70     | Α    | WD           | -        | 1    | HM       | 3/A720 | 4/A720    | -    | -        | 3A           |                                                                                                            |
| 113b        | 1   | 30    | 70     | Α    | WD           | -        | 1    | HM       | 3/A720 | 4/A720    | -    | -        | 3A           |                                                                                                            |
| 113c        | 1   | 60    | 46     | D    | ALUM         | -        | 2    | ALUM     | 5/A720 | 6/A720    | -    | -        | PER MANUF    | LOCKING COUNTER SHUTTER WITH MANUAL ROLL UP                                                                |
| 115         | 1   | 30    | 70     | E    | GLAZ         | -        | 4    | ALUM     | -      | -         | -    | -        | PER MANUF    | SLIDING GLASS POCKET DOOR WITH GLT 4A SIDELITES -PROVIDE STEEL AT HEADER TO ACCOMODATE LOAD AND DEFLECTION |
| 118         | 1   | 30    | 70     | В    | WD           | -        | 1    | HM       | 3/A720 | 4/A720    | -    | -        | 4A           |                                                                                                            |
| 120a        | 1   | 30    | 70     | Α    | WD           | 3/4"     | 1    | HM       | 3/A720 | 4/A720    | -    | -        | 5A           |                                                                                                            |
| 120b        | 1   | 26    | 70     | Α    | WD           | -        | 1    | HM       | 3/A720 | 4/A720    |      | -        | 3A           |                                                                                                            |
| 121         | 1   | 30    | 70     | Α    | WD           | 3/4"     | 1    | HM       | 3/A720 | 4/A720    | -    | -        | 5A           |                                                                                                            |
| 122         | 1   | 30    | 70     | Α    | WD           | 3/4"     | 1    | HM       | 3/A720 | 4/A720    | -    | -        | 5A           |                                                                                                            |
| 123         | 1   | 30    | 70     | В    | WD           | -        | 1    | HM       | 3/A720 | 4/A720    | -    | -        | 6A           |                                                                                                            |
| 126         | 1   | 30    | 70     | Α    | WD           | -        | 1    | HM       | 3/A720 | 4/A720    | -    | -        | 5A           |                                                                                                            |
| 128a        | 1   | 30    | 70     | С    | ALUM         | -        | 3    | ALUM     | -      | -         | -    | -        | AL2          | PART OF GLASS WALL SYSTEM                                                                                  |
| 1000        | 1   | 30    | 70     | Α    | HM           | -        | 1    | HM       | -      | -         | -    | -        | 2B           | INSULATED EXTERIOR DOORS                                                                                   |
| 1001a       | 1   | 30    | 70     | В    | WD           | -        | 1    | HM       | 3/A720 | 4/A720    | -    | -        | 7A           |                                                                                                            |
| 1001b       | 1   | 30    | 70     | F    | ALUM         | -        | 11   | ALUM     | -      | -         | -    | -        | AL3          |                                                                                                            |

### DOOR SCHEDULE GENERAL NOTES

1. 3070 = 3'-0" X 7'-0".

PROJECT
PARK EDGE/PARK RIDGE
EMPLOYMENT CENTER

DORSCHNER

Architecture Planning

ISSUE

Dorschner|Associates, Inc.

849 East Washington Ave., Ste 112
Madison, Wisconsin 53703
Phone: 608.204.0777
Fax: 608.204.0778