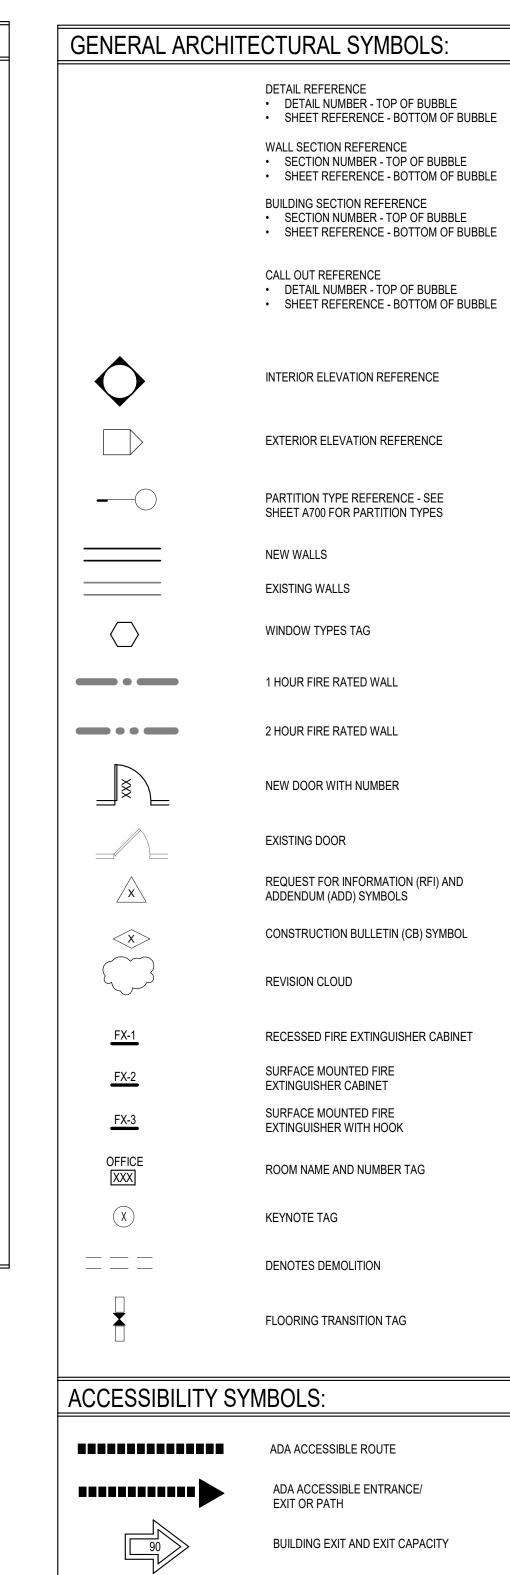

#### HATCH PATTERNS / MATERIAL SYMBOLS: TYPICAL HATCH PATTERN / MATERIAL NOTES. UNLESS REQUIRED OTHERWISE: 1. PATTERNS ARE WITHOUT LIMITATION, ILLUSTRATIVE OF MATERIAL SCOPE, WHERE 2. NOT ALL SCOPE IS SHOWN WITH PATTERNS OR SYMBOLS. COORDINATE WITH DRAWING AND SPECIFICATION. **ALUMINUM** LIMESTON BATT BATT BATT INSUL PLASTIC **FIRESAFING** MATRIX PLYWOOD **BRICK** LARGE SCALE CONCRETE MASONRY PLYWOOD UNIT SMALL SCALE CONCRETE PRECAST MASONRY UNIT CONCRETE **GROUND FACED** RIGID INSULATION CONCRETE STAINLESS **EXPANSION JIONT GRAITE** SOFO GRAVEL WOOD WOOD BLOCKING GROUT CONTINUOUS WOOD BLOCKING SEALANT & DISCONTINUOUS BACKER ROD SLGF OR LGSF

WELDED WIRE MESH

REFLECTED CEILING PLAN SYMBOLS:

DORSCHNER ASSOCIATES Architecture Planning Dorschner|Associates, Inc. 849 East Washington Ave., Ste 112 Madison, Wisconsin 53703 Phone: 608.204.0777 Fax: 608.204.0778 ISSUE **PROJECT** PARK EDGE/PARK RIDGE EMPLOYMENT CENTER 1233 McKENNA BLVD. MADISON, WI 53719 Contract No. 8213 / Munis No. 10066 PROJECT NO. 16010-00

> **DRAWING** SYMBOLS AND ABBREVIATIONS

> > DATE 05.15.18